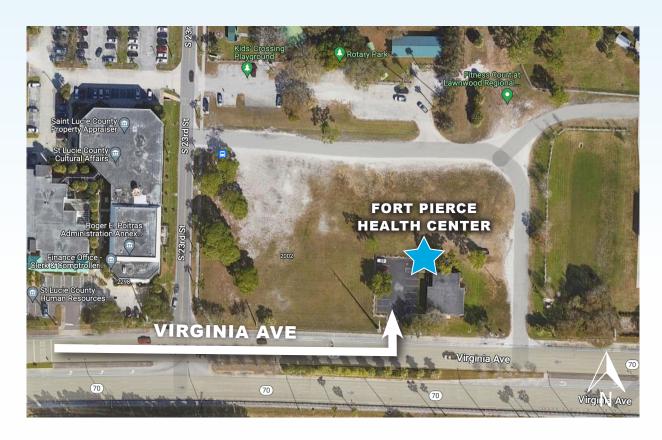

## ST. LUCIE COUNTY EMPLOYEE HEALTH & WELLNESS CENTER - FORT PIERCE

2220 Virginia Ave., Fort Pierce, FL 34982

Welcome to the My Health Onsite - St. Lucie County - Fort Pierce Health & Wellness Center. To assist you in locating our center, we are providing you with this satellite view map.

<u>Fort Pierce Location</u>: We are located at 2220 Virginia Ave., Fort Pierce, FL 34982, just off Virginia Avenue, with our main entrance on the north side of the building.