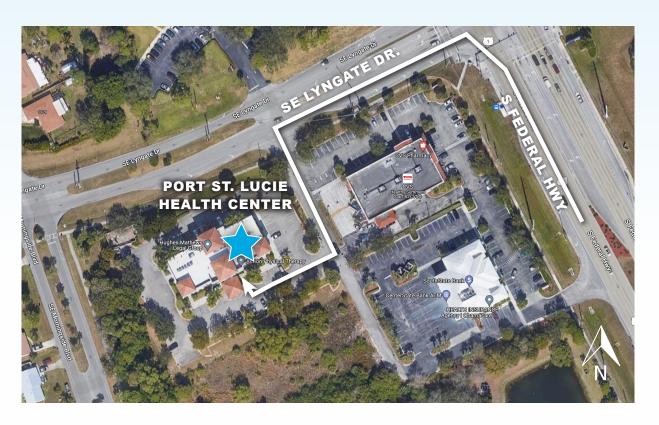

## ST. LUCIE COUNTY EMPLOYEE HEALTH & WELLNESS CENTER - PORT ST. LUCIE

1680 SE Lyngate Dr., Suite 101, Port St. Lucie, FL 34952

Welcome to the My Health Onsite - St. Lucie County - Port St. Lucie Health & Wellness Center.

To assist you in locating our center, we are providing you with this satellite view map.

Port St. Lucie Location: We are located at 1680 SE Lyngate Dr., Suite 101, Port St. Lucie, FL 34952, just off SE Lyngate Dr. with our main entrance on the south side of the building. Once you turn off of SE Lyngate Dr., immediately turn right and you have arrived at the health center.